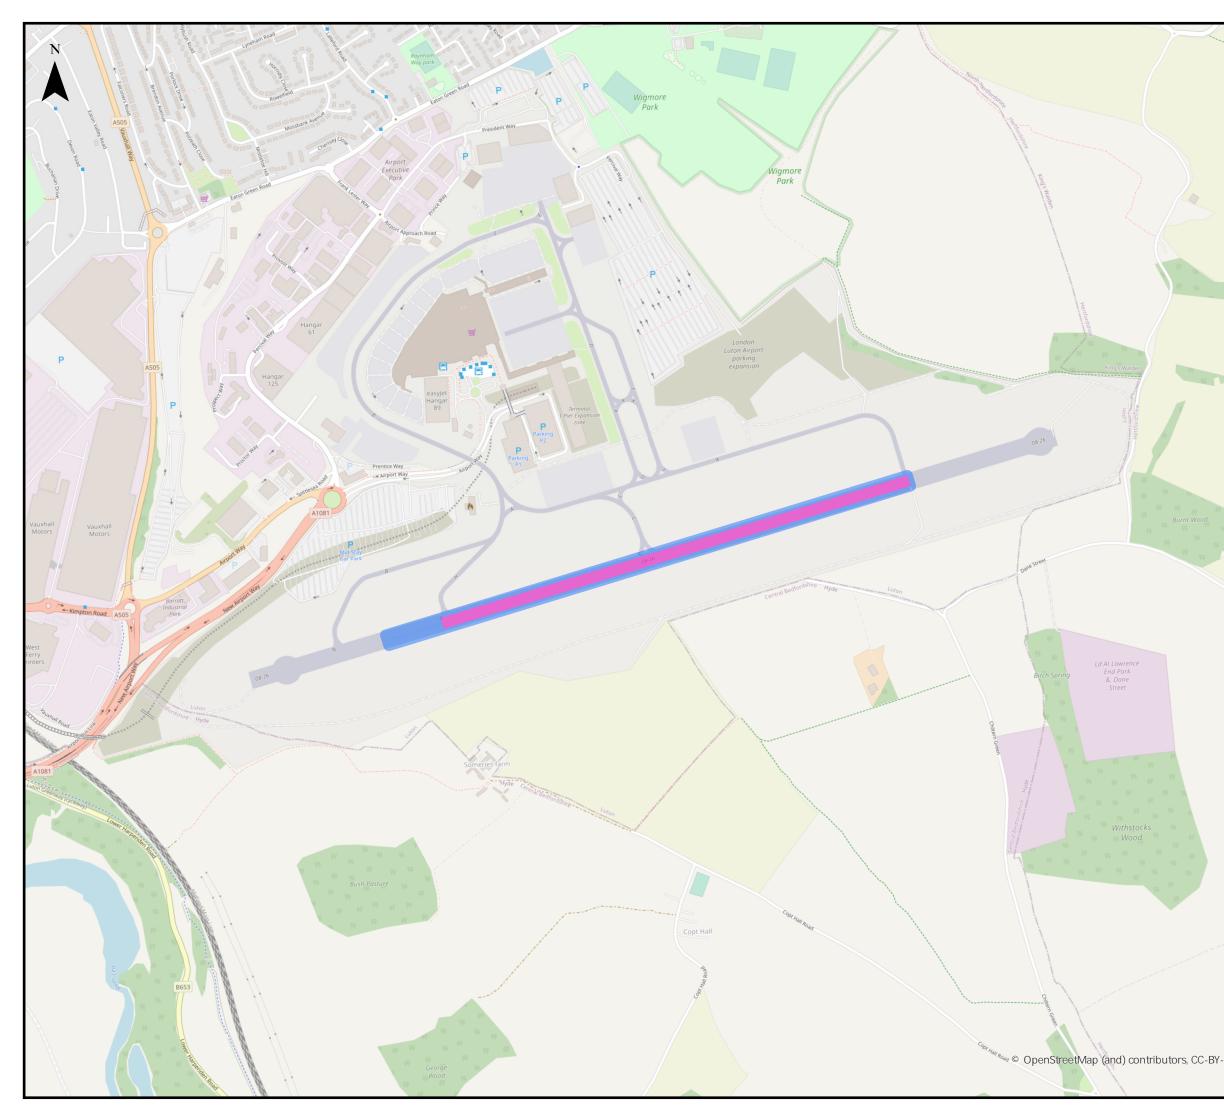

|          | This drawing may contain mapping by permission of Ordnance Survey on behalf of<br>HMSO © Crown Copyright and database rights 2019 Ordnance Survey 0100031673                                          |                                                   |      |          |          |                 |      |                         |      |              |  |
|----------|-------------------------------------------------------------------------------------------------------------------------------------------------------------------------------------------------------|---------------------------------------------------|------|----------|----------|-----------------|------|-------------------------|------|--------------|--|
|          | All structure positions are indicative. The proposed works will be subject to detailed design development. The changes will be within limits of deviation specified in the Development Consent Order. |                                                   |      |          |          |                 |      |                         |      |              |  |
|          | Legen                                                                                                                                                                                                 |                                                   |      |          |          |                 |      |                         |      |              |  |
|          | J                                                                                                                                                                                                     | Arrival                                           | s br | ake a    | and      | tyre            | we   | ar 07                   |      |              |  |
|          |                                                                                                                                                                                                       | Arrival                                           |      |          |          | 5               |      |                         |      |              |  |
|          |                                                                                                                                                                                                       |                                                   |      |          |          | 5               |      |                         |      |              |  |
|          |                                                                                                                                                                                                       |                                                   |      |          |          |                 |      |                         |      |              |  |
|          |                                                                                                                                                                                                       |                                                   |      |          |          |                 |      |                         |      |              |  |
|          |                                                                                                                                                                                                       |                                                   |      |          |          |                 |      |                         |      |              |  |
|          |                                                                                                                                                                                                       |                                                   |      |          |          |                 |      |                         |      |              |  |
|          |                                                                                                                                                                                                       |                                                   |      |          |          |                 |      |                         |      |              |  |
| 49 04    |                                                                                                                                                                                                       |                                                   |      |          |          |                 |      |                         |      |              |  |
| 41 YY AO |                                                                                                                                                                                                       |                                                   |      |          |          |                 |      |                         |      |              |  |
|          |                                                                                                                                                                                                       |                                                   |      |          |          |                 |      |                         |      |              |  |
|          |                                                                                                                                                                                                       |                                                   |      |          |          |                 |      |                         |      |              |  |
| 0        |                                                                                                                                                                                                       |                                                   |      |          |          |                 |      |                         |      |              |  |
| 14       |                                                                                                                                                                                                       |                                                   |      |          |          |                 |      |                         |      |              |  |
|          |                                                                                                                                                                                                       |                                                   |      |          |          |                 |      |                         |      |              |  |
|          |                                                                                                                                                                                                       |                                                   |      |          |          |                 |      |                         |      |              |  |
|          |                                                                                                                                                                                                       |                                                   |      |          |          |                 |      |                         |      |              |  |
|          |                                                                                                                                                                                                       |                                                   |      |          |          |                 |      |                         |      |              |  |
| 99       |                                                                                                                                                                                                       |                                                   |      |          |          |                 |      |                         |      |              |  |
| P4 P4    |                                                                                                                                                                                                       |                                                   |      |          |          |                 |      |                         |      |              |  |
| 94       |                                                                                                                                                                                                       |                                                   |      |          |          |                 |      |                         |      |              |  |
|          |                                                                                                                                                                                                       |                                                   |      |          |          |                 |      |                         |      |              |  |
|          |                                                                                                                                                                                                       |                                                   |      |          |          |                 |      |                         |      |              |  |
|          |                                                                                                                                                                                                       |                                                   |      |          |          |                 |      |                         |      |              |  |
|          |                                                                                                                                                                                                       |                                                   |      |          |          |                 |      |                         |      |              |  |
|          |                                                                                                                                                                                                       |                                                   |      |          |          |                 |      |                         |      |              |  |
|          |                                                                                                                                                                                                       |                                                   |      |          |          |                 |      |                         |      |              |  |
|          | First Issue                                                                                                                                                                                           |                                                   |      | AB       |          | тс              | cs   | 09/12/21                |      | P01          |  |
|          | Revisi                                                                                                                                                                                                | ion History                                       |      | Drav     | vn       | Checke          |      | Date                    |      | Rev.         |  |
|          | _                                                                                                                                                                                                     |                                                   |      |          |          | Appro           | ved  |                         |      | n Rising     |  |
|          | LU                                                                                                                                                                                                    | i_n                                               |      |          |          | Ki              |      | House Bus<br>n Road, Lu | ines | s Centre     |  |
|          | Luton Rising<br>Hart House Business Centre<br>Kimpton Road, Luton, LU2 0LA<br>www.lutonrising.org.uk                                                                                                  |                                                   |      |          |          |                 |      |                         |      |              |  |
|          |                                                                                                                                                                                                       |                                                   |      |          |          |                 |      |                         |      |              |  |
|          |                                                                                                                                                                                                       | London Luton Airport<br>Development Consent Order |      |          |          |                 |      |                         |      |              |  |
|          | Drawing Title                                                                                                                                                                                         |                                                   |      |          |          |                 |      |                         |      |              |  |
|          | Figure 7.5 Modelled landing<br>and take off (LTO) sources                                                                                                                                             |                                                   |      |          |          |                 |      |                         |      |              |  |
|          | - brake & tyre wear                                                                                                                                                                                   |                                                   |      |          |          |                 |      |                         |      |              |  |
|          | Purpose of issue                                                                                                                                                                                      |                                                   |      |          |          |                 |      |                         |      |              |  |
|          | SUITABLE FOR IN<br>Drawn Checked                                                                                                                                                                      |                                                   |      |          |          | Date            |      |                         |      |              |  |
|          |                                                                                                                                                                                                       | 1                                                 |      |          | u i      |                 | 101  | 1:10,00                 |      | Size         |  |
|          | AB                                                                                                                                                                                                    | TC                                                |      | CS       | <u> </u> | 09/12           | /21  | 1.10,00                 | 0    | Size<br>A3   |  |
|          | AB<br>DCO Applic<br>TR0200                                                                                                                                                                            | cation Ref.                                       | APFF |          |          | 09/12<br>DCO De |      |                         | 0    |              |  |
| ۶۸       | DCO Applic                                                                                                                                                                                            | cation Ref.                                       | APFF |          |          |                 |      |                         |      |              |  |
| -SA      | DCO Applic<br>TR0200                                                                                                                                                                                  | cation Ref.<br>01<br>umber                        |      | P Regula | ation    | DCO Do          | ocum |                         |      | A3<br>vision |  |